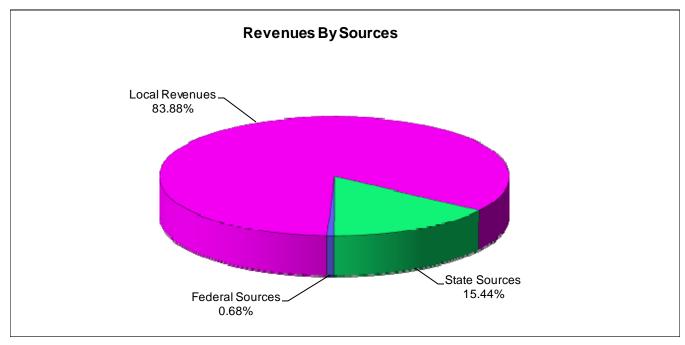

6

| roa: ziiada caiie                                  | Amount<br>Received                         | % of<br>Total             | _       | (Decrease)<br>From 2015          | % Increase (Decrease)   |
|----------------------------------------------------|--------------------------------------------|---------------------------|---------|----------------------------------|-------------------------|
| Local revenues<br>State sources<br>Federal sources | \$<br>104,767,053<br>19,292,616<br>854,682 | 83.88%<br>15.44%<br>0.68% | \$<br>_ | 5,446,339<br>1,083,234<br>44,720 | 5.48%<br>5.95%<br>5.52% |
|                                                    | \$<br>124,914,351                          | 100.00%                   | \$_     | 6,574,293                        |                         |



- 11 - 129

MANAGEMENT'S DISCUSSION AND ANALYSIS (Unaudited) YEAR ENDED JUNE 30, 2016

The District balanced its 2015-2016 budget through a fund balance contribution of \$3,154,836, \$1,654,836 to fund anticipated expenditures and \$1,500,000 for unexpected needs, by increasing the 2014-2015 tax rate of 20.2171 mills to 20.9868 mills (or a 3.81%) for 2015-2016. As a result of the increase in millage, actual revenue collected from current and interim real estate taxes increased by \$4,111,095 or 4.39%. Delinquent tax collections decreased by \$62,837 and transfer tax revenue increased by \$1,551,889. Investment income increased by \$63,921, other taxes decreased by \$6,002 and other local revenue decreased by \$211,727. Total state source revenues increased by \$1,083,234 largely due to t