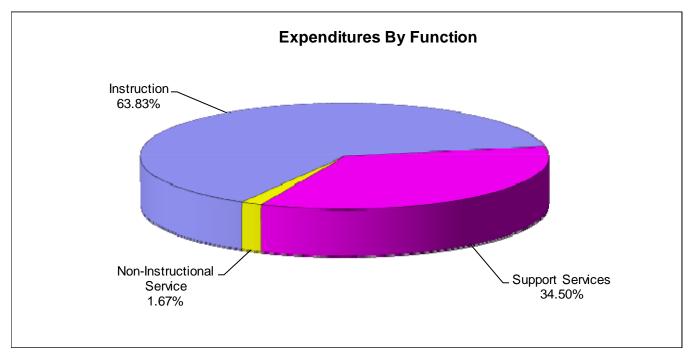

| \$  | (544,407)                                 |
| Support services               |     | 40,697,832                     | 34.50%        |     | 1,539,211                           | 3.93%                                             |     | 317,300                                   |
| Non-instructional services     | _   | 1,964,445                      | 1.67%         | _   | (19,392)                            | -0.98%                                            | _   | (1,396,818)                               |
| TOTAL EXPENDITURES BY FUNCTION | \$_ | 117,973,169                    | 100.00%       | \$_ | 6,464,313                           | 4.23%                                             | \$_ | (1,623,925)                               |



- 12 - 130

MANAGEMENT'S DISCUSSION AND ANALYSIS (Unaudited) YEAR ENDED JUNE 30, 2016

The increase in expenditures in 2015-2016 is mainly due to increases in instructional expenditures for students, \$4,944,494, support services of \$1,539,211 and a decrease in non-instructional services of \$19,392.

#### Capital Projects and Reserve Funds

At June 30, 2016, the District reported a Capital Projects Fund balance of \$12,711,171, restricted for capital projects, which is a decrease of \$7,823,139 from the prior year. Expenditures in the Capital Projects Fund totaled \$7,456,208 for facilities and equipment acquisition, construction and improvement services and \$470,832 for debt service. The District reported a Capital Reserve Fund balance of \$10,444,168 restricted for capital projects.